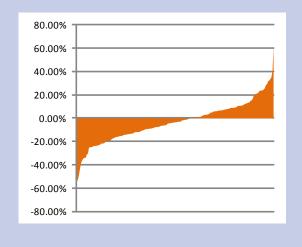

Over 12 months the top 10 performances were dominated by non equity strategies, with two of the top five placings going to Global Macro or Commodity/CTA managers. 15 managers returned over 20% over the 12 month period.

Distribution of Returns for 12 Months to July (%)