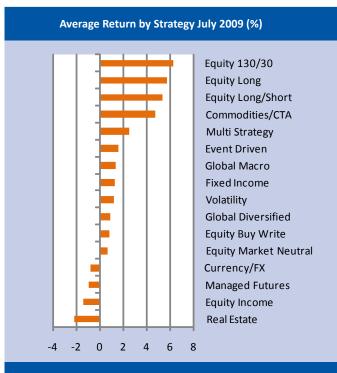

### **Strategy Performance**

The real change to the return profiles within the AFM index is that the poor performances of strategies that struggled in 2008 have made significant returns to profitability since March when the market made its low. Whereas in 2008 the best performing strategies were non equity (apart from Market Neutral), the best returns since the lows, and again in July, came from concentrated equity managers amongst the Long and Long/Short strategies.

Average Return by Strategy for Last 12 Months (%)

Australian Fund Monitors