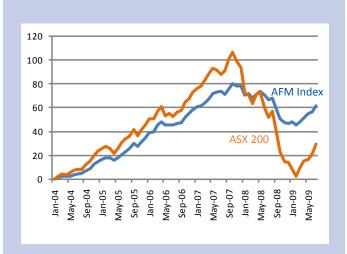

#### **Cumulative performance**

Taking a longer term view since January 2004 the chart shows the protection that Absolute return funds have provided to investors compared with the ASX. Although there has been a significant improvement in the ASX's performance since March of this year, the accumulated return since January 2004 is +29.86%, after falling to just 2.3% in March of this year. By comparison AFM's Absolute Return index, covering over 200 funds managed or available in Australia, has returned 61.51% since January 2004, after touching a low of +45.67% in February 2009.

The importance of the size of the drawdown is significant: A fall of 40%, suffered by various equity markets in 2008, requires a rebound of 66% before markets regain their previous "high water mark" whereas the 18% fall experienced by the average absolute return fund in 2008 only requires a 22% rebound.

Cumulative performance since January 2004

Australian Fund Monitors Targeting Absolute Returns