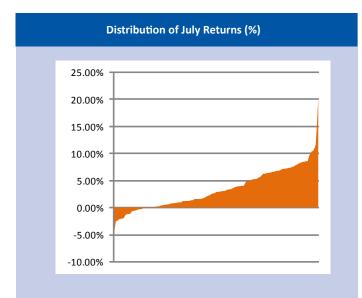

### **Distribution of Returns**

The best performing Absolute Return fund in July returned 20.46%, with six funds exceeding 10%. Overall only 18% of funds failed to produce positive returns in July, with the top 5 performances all coming from equity based strategies.

Year to date in 2009 the story is the same with the top 3 funds achieving almost 50% return or more, although the top performing fund, the Naos Small Companies Fund, which has returned 81% YTD, is still down 21% over the 12 month period.

Over 12 months the top 10 performances were dominated by non equity strategies, with two of the top five placings going to Global Macro or Commodity/CTA managers. 15 managers returned over 20% over the 12 month period.