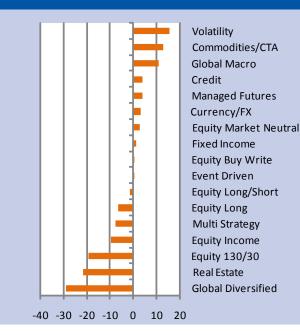

### **Strategy Performance**

The real change to the return profiles within the AFM index is that the poor performances of strategies that struggled in 2008 have made significant returns to profitability since March when the market made its low. Whereas in 2008 the best performing strategies were non equity (apart from Market Neutral), the best returns since the lows, and again in July, came from concentrated equity managers amongst the Long and Long/Short strategies.

Average Return by Strategy for Last 12 Months (%)

Australian Fund Monitors